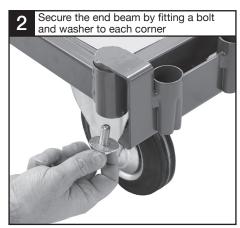

# **Assembly - Multi Position Sheet Platform Truck**

2 Note: Illustrations not to scale WPR2: 3/13