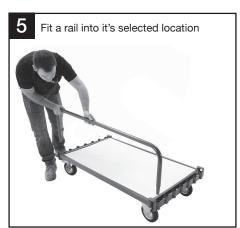

# **Assembly - Multi Position Sheet Platform Truck**

2 Note: Illustrations not to scale WPR2: 3/13