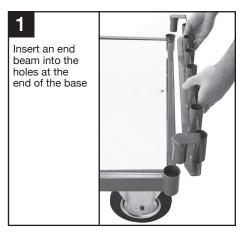

# **Assembly - Multi Position Sheet Platform Truck**

2 Note: Illustrations not to scale WPR2: 3/13