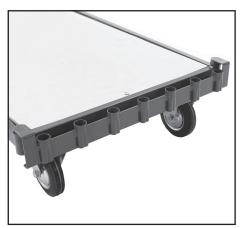

# **Assembly - Multi Position Sheet Platform Truck**

2 Note: Illustrations not to scale WPR2: 3/13