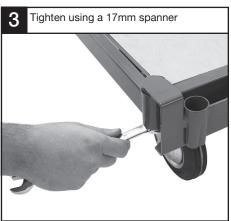

Component          |               | Quantity | Code        |
| Base               |               | 1        | WPR BASE    |
| End Beam           |               | 2        | SP-WPR2EB   |
| Bolt               |               | 4        | SP-WPR2BOLT |
| Washer             |               | 4        | SP-WPR2WASH |
| 320 Rail           |               | 1        | SP-WPR2R3   |
| 630 Rail           |               | 1        | SP-WPR2R6   |
| 930 Rail           |               | 1        | SP-WPR2R9   |

| WEIGHT CAPACITY | In the vertical |
|-----------------|-----------------|
| WPR2            | 500kg UDL       |

If you have any missing components please take note of the part name, colour and code and contact your supplier

# **Assembly - Multi Position Sheet Platform Truck**

















2 Note: Illustrations not to scale WPR2: 3/13