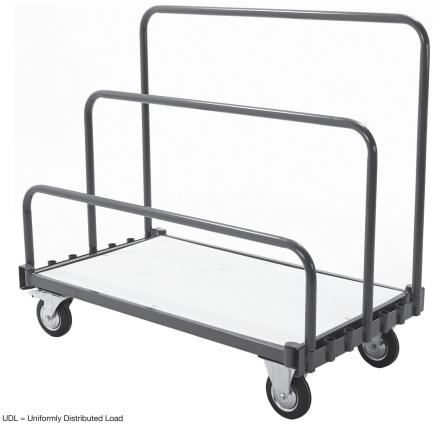

### **Multi Position Sheet Platform Truck**

| WEIGHT CAPACITY | In the vertical |
|-----------------|-----------------|
| WPR2            | 500kg UDL       |

If you have any missing components please take note of the part name, colour and code and contact your supplier