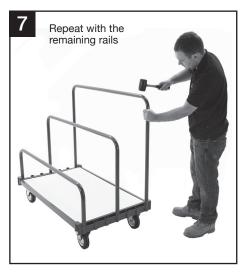

# **Assembly - Multi Position Sheet Platform Truck**

2 Note: Illustrations not to scale WPR2: 3/13