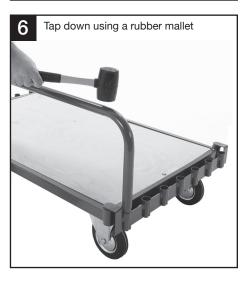

nent          |               | Quantity | Code        |
| Base               |               | 1        | WPR BASE    |
| End Beam           |               | 2        | SP-WPR2EB   |
| Bolt               |               | 4        | SP-WPR2BOLT |
| Washer             |               | 4        | SP-WPR2WASH |
| 320 Rail           |               | 1        | SP-WPR2R3   |
| 630 Rail           |               | 1        | SP-WPR2R6   |
| 930 Rail           |               | 1        | SP-WPR2R9   |

| WEIGHT CAPACITY | In the vertical |
|-----------------|-----------------|
| WPR2            | 500kg UDL       |

If you have any missing components please take note of the part name, colour and code and contact your supplier

# **Assembly - Multi Position Sheet Platform Truck**

















2 Note: Illustrations not to scale WPR2: 3/13