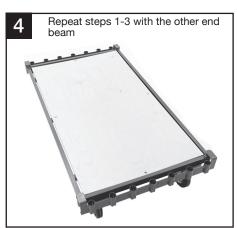

# **Assembly - Multi Position Sheet Platform Truck**

2 Note: Illustrations not to scale WPR2: 3/13