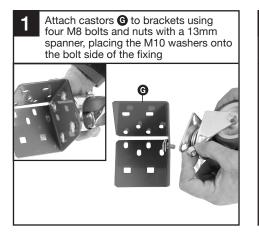

## Assembly – BiG340 Mobile Shelf Trolley

3 Continue joining side 'C' section beams G and long 'C' section beams B to brackets to complete base. *Tip: Ensure castors with brakes are located on same side* 