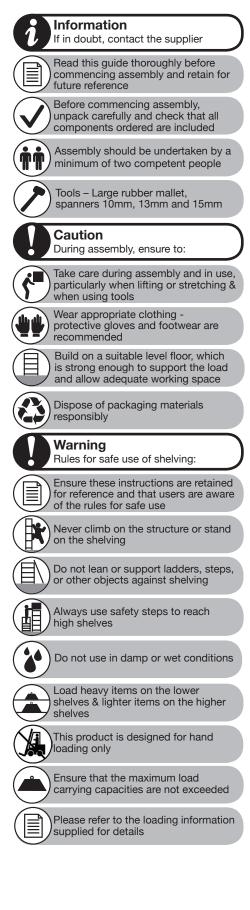

#### **Guide to Assembly & Usage**

# **BiG340 Mobile Shelf Trolley**





## Assembly – BiG340 Mobile Shelf Trolley





3 Continue joining side 'C' section beams G and long 'C' section beams B to brackets to complete base. *Tip: Ensure castors with brakes are located on same side* 





5 Knock beam • with a rubber mallet to ensure the end studs are fully located in the bottom of the keyholes



6 Repeat steps 5 and 6 until you have created a 'ladder style frame'

Tip: Now is a good time to check the space between beams suits the items you want to store on the shelves and adjust as required.









Take two long beams () and insert them

8



9 Insert the other ends of the beams into the second frame as in step 8 Tip: Ask another person to hold the frames in place while you secure them





### Assembly – BiG340 Mobile Shelf Trolley



#### Loading inform