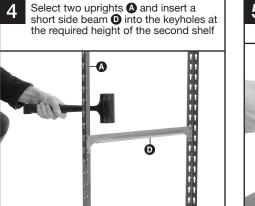

Take two long beams () and insert them

8

9 Insert the other ends of the beams into the second frame as in step 8 Tip: Ask another person to hold the frames in place while you secure them