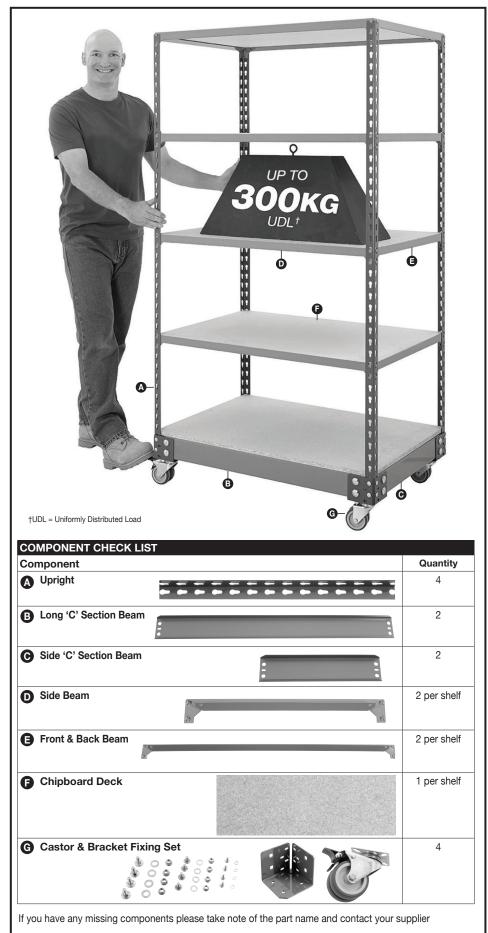

## Assembly – BiG340 Mobile Shelf Trolley

3 Continue joining side 'C' section beams G and long 'C' section beams B to brackets to complete base. *Tip: Ensure castors with brakes are located on same side* 

5 Knock beam • with a rubber mallet to ensure the end studs are fully located in the bottom of the keyholes

6 Repeat steps 5 and 6 until you have created a 'ladder style frame'

Tip: Now is a good time to check the space between beams suits the items you want to store on the shelves and adjust as required.

Take two long beams () and insert them

8

9 Insert the other ends of the beams into the second frame as in step 8 Tip: Ask another person to hold the frames in place while you secure them