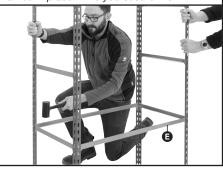

5 Knock beam • with a rubber mallet to ensure the end studs are fully located in the bottom of the keyholes

6 Repeat steps 5 and 6 until you have created a 'ladder style frame'

Tip: Now is a good time to check the space between beams suits the items you want to store on the shelves and adjust as required.

Take two long beams () and insert them

8

9 Insert the other ends of the beams into the second frame as in step 8 Tip: Ask another person to hold the frames in place while you secure them