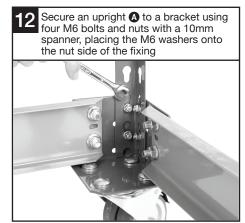

5 Knock beam • with a rubber mallet to ensure the end studs are fully located in the bottom of the keyholes

6 Repeat steps 5 and 6 until you have created a 'ladder style frame'

Tip: Now is a good time to check the space between beams suits the items you want to store on the shelves and adjust as required.

Take two long beams () and insert them

8

9 Insert the other ends of the beams into the second frame as in step 8 Tip: Ask another person to hold the frames in place while you secure them