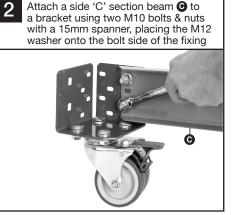

## Assembly – BiG340 Mobile Shelf Trolley

3 Continue joining side 'C' section beams G and long 'C' section beams B to brackets to complete base. *Tip: Ensure castors with brakes are located on same side* 