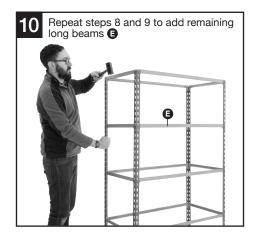

Take two long beams () and insert them

8

9 Insert the other ends of the beams into the second frame as in step 8 Tip: Ask another person to hold the frames in place while you secure them