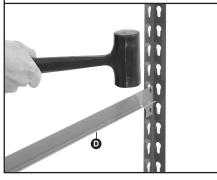

5 Knock beam • with a rubber mallet to ensure the end studs are fully located in the bottom of the keyholes

6 Repeat steps 5 and 6 until you have created a 'ladder style frame'

Tip: Now is a good time to check the space between beams suits the items you want to store on the shelves and adjust as required.