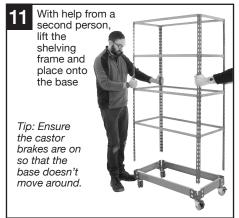

#### **Guide to Assembly & Usage**

# **BiG340 Mobile Shelf Trolley**





## Assembly – BiG340 Mobile Shelf Trolley





3 Continue joining side 'C' section beams G and long 'C' section beams B to brackets to complete base. *Tip: Ensure castors with brakes are located on same side* 





5 Knock beam • with a rubber mallet to ensure the end studs are fully located in the bottom of the keyholes



6 Repeat steps 5 and 6 until you have created a 'ladder style frame'

Tip: Now is a good time to check the space between beams suits the items you want to store on the shelves and adjust as required.









Take two long beams () and insert them

8



9 Insert the other ends of the beams into the second frame as in step 8 Tip: Ask another person to hold the frames in place while you secure them





### Assembly – BiG340 Mobile Shelf Trolley



#### Loading information

#### **BiG340 Mobile Shelf Trolley**

These load charts relate to shelving layouts with the following specifications:

- Maximum post height = 1720mm
- Similar distances (height) between levels
- Trolleys are used on a flat level floor

For any other uses, please refer to your supplier for detailed loading capacities

#### Shelf load capacities

Maximum permitted shelf capacities are based on UDL<sup>†</sup>. Please note that the trolley capacity may limit the maximum load per shelf:

|                                          | BiG340 Mobile Shelf Trolley |
|---------