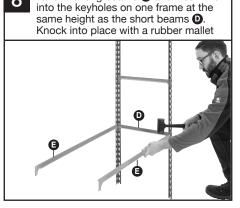

Take two long beams () and insert them

8

9 Insert the other ends of the beams into the second frame as in step 8 Tip: Ask another person to hold the frames in place while you secure them