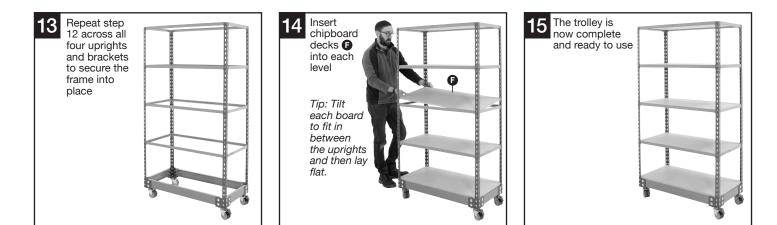

5 Knock beam • with a rubber mallet to ensure the end studs are fully located in the bottom of the keyholes

6 Repeat steps 5 and 6 until you have created a 'ladder style frame'

Tip: Now is a good time to check the space between beams suits the items you want to store on the shelves and adjust as required.

Take two long beams () and insert them

8

9 Insert the other ends of the beams into the second frame as in step 8 Tip: Ask another person to hold the frames in place while you secure them