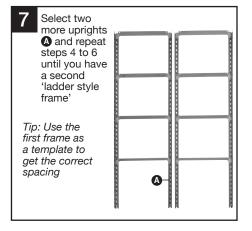

5 Knock beam • with a rubber mallet to ensure the end studs are fully located in the bottom of the keyholes

6 Repeat steps 5 and 6 until you have created a 'ladder style frame'

Tip: Now is a good time to check the space between beams suits the items you want to store on the shelves and adjust as required.