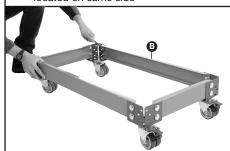

## Assembly – BiG340 Mobile Shelf Trolley

3 Continue joining side 'C' section beams G and long 'C' section beams B to brackets to complete base. *Tip: Ensure castors with brakes are located on same side* 

5 Knock beam • with a rubber mallet to ensure the end studs are fully located in the bottom of the keyholes

6 Repeat steps 5 and 6 until you have created a 'ladder style frame'

Tip: Now is a good time to check the space between beams suits the items you want to store on the shelves and adjust as required.