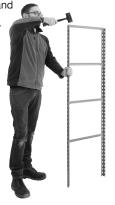

5 Knock beam • with a rubber mallet to ensure the end studs are fully located in the bottom of the keyholes

6 Repeat steps 5 and 6 until you have created a 'ladder style frame'

Tip: Now is a good time to check the space between beams suits the items you want to store on the shelves and adjust as required.