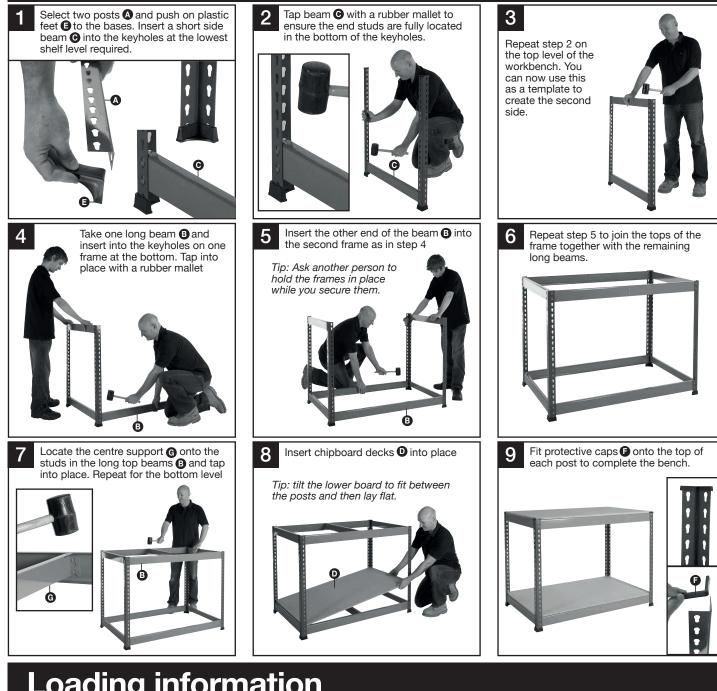

#### **Guide to Assembly & Usage**

# **BiG400/BiG800 Workbench**





### Assembly - BiG400/BiG800 Workbench



## Loading information

#### BiG400/BiG800 Workbenches

These load charts relate to workbenches with the following specifications:

- Maximum post height = 915mm Single benches and multiple linked benches with a minimum of 2 levels per bay Similar distances (height) between levels Benches are positioned on a level floor

For any other layouts, please refer to your supplier for detailed loading capacities

#### Shelf load capacities

Maximum permitted shelf capacities are based on uniformly distributed loads (UDL). Please note that the bench capacity may limit the maximum load per shelf:

| Shelf Width mm                                      | BiG400 Load Capacity per shelf | BiG800 Load Capacity per shelf |
|-----------------------------------------------------|--------------------------