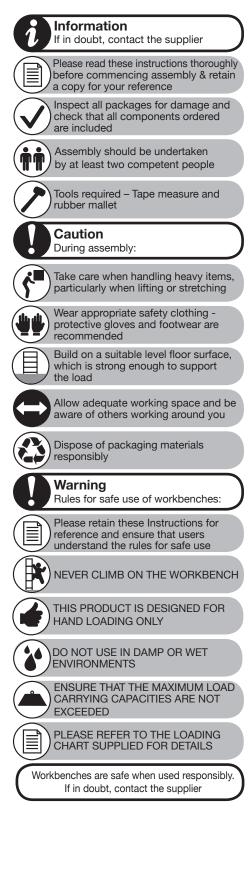

#### **Guide to Assembly & Usage**

# **BiG400/BiG800 Workbench**





### Assembly - BiG400/BiG800 Workbench



## Loading information

#### BiG400/BiG800 Workbenches

These load charts relate to workbenches with the following specifications:

- Maximum post height = 915mm Single benches and multiple linked benches with a minimum of 2 levels per bay Similar distances (height) between levels Benches are positioned on a level floor

For any other layouts, please refer to your supplier for detailed loading capacities

#### Shelf load capacities

Maximum permitted shelf capacities are based on uniformly distributed loads (UDL). Please note that the bench capacity may limit the maximum load per shelf:

| Shelf Width mm                                      | BiG400 Load Capacity per shelf | BiG800 Load Capacity per shelf |
|------------------------------------