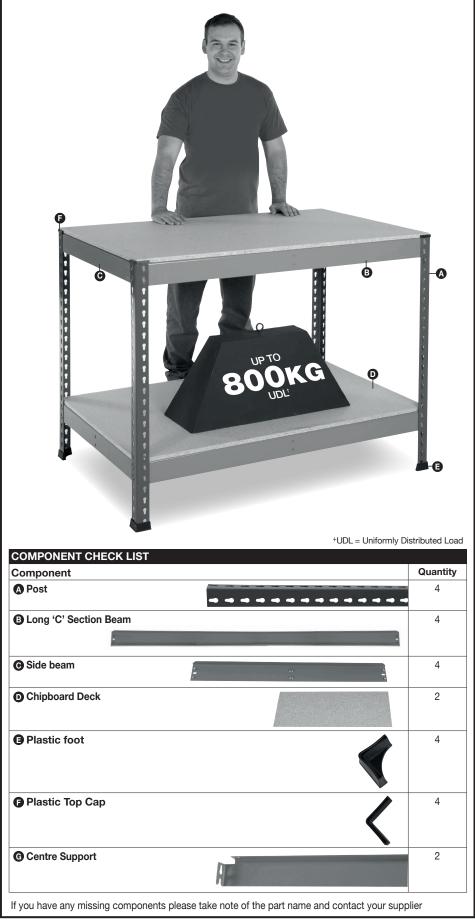

#### **Guide to Assembly & Usage**

# **BiG400/BiG800 Workbench**





### Assembly - BiG400/BiG800 Workbench



## Loading information

#### BiG400/BiG800 Workbenches

These load charts relate to workbenches with the following specifications:

- Maximum post height = 915mm Single benches and multiple linked benches with a minimum of 2 levels per bay Similar distances (height) between levels Benches are positioned on a level floor

For any other layouts, please refer to your supplier for detailed loading capacities

#### Shelf load capacities

Maximum permitted shelf capacities are based on uniformly distributed loads (UDL). Please note that the bench capacity may limit the maximum load per shelf:

| Shelf Width mm                                      | BiG400 Load Capacity per shelf | BiG800 Load Capacity per shelf |
|--------------------------------------