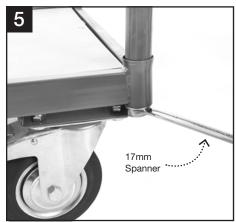

ITEMS ON THE LOWER SHELVES & LIGHTER ITEMS ON THE HIGHER SHELVES



ENSURE THAT THE MAXIMUM LOAD CARRYING CAPACITIES ARE NOT EXCEEDED



PLEASE REFER TO THE LOADING CHART SUPPLIED FOR DETAILS



| COMPONENT CHECK LIST |                    |              |
|----------------------|--------------------|--------------|
| Component            | Quantity           | Code         |
| Base                 | 1                  | WPRBASE      |
| Handle               | 2/4                | SP-WPR7      |
| Bolt                 | 1<br>per<br>handle | SP-WPRBOLT   |
| Washer               | 1<br>per<br>handle | SP-WPRWASHER |

If you have any missing components please take note of the part name, colour and code and contact your supplier

# **Dual Handle Open Ended Platform Trolley Assembly**















| WPR BASE LOADING CHART |                     |  |
|------------------------|---------------------|--|
| Max load               | Weight in kilograms |  |
| Per base               | 500KG UDL           |  |

All weight loadings relate to UDL (Uniformly Distributed Loads).