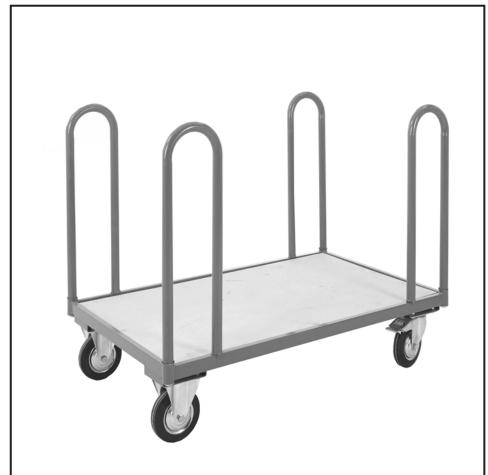

## **Dual Handle Open Ended Platform Trolley**

| COMPONENT CHECK LIST |                    |              |
|----------------------|--------------------|--------------|
| Component            | Quantity           | Code         |
| Base                 | 1                  | WPRBASE      |
| Handle               | 2/4                | SP-WPR7      |
| Bolt                 | 1<br>per<br>handle | SP-WPRBOLT   |
| Washer               | 1<br>per<br>handle | SP-WPRWASHER |