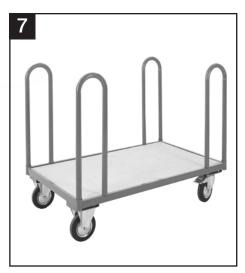

## **Dual Handle Open Ended Platform Trolley**

| COMPONENT CHECK LIST |                    |              |
|----------------------|--------------------|--------------|
| Component            | Quantity           | Code         |
| Base                 | 1                  | WPRBASE      |
| Handle               | 2/4                | SP-WPR7      |
| Bolt                 | 1<br>per<br>handle | SP-WPRBOLT   |
| Washer               | 1<br>per<br>handle | SP-WPRWASHER |