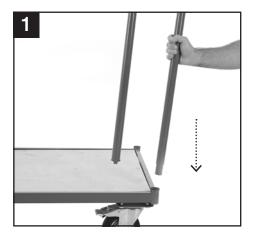

Tools - 17mm Spanner

| COMPONENT CHECK LIST |                    |              |
|----------------------|--------------------|--------------|
| Component            | Quantity           | Code         |
| Base                 | 1                  | WPRBASE      |
| Handle               | 2/4                | SP-WPR7      |
| Bolt                 | 1<br>per<br>handle | SP-WPRBOLT   |
| Washer               | 1<br>per<br>handle | SP-WPRWASHER |