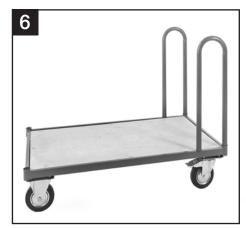

## **Dual Handle Open Ended Platform Trolley**

| COMPONENT CHECK LIST |                    |              |
|----------------------|--------------------|--------------|
| Component            | Quantity           | Code         |
| Base                 | 1                  | WPRBASE      |
| Handle               | 2/4                | SP-WPR7      |
| Bolt                 | 1<br>per<br>handle | SP-WPRBOLT   |
| Washer               | 1<br>per<br>handle | SP-WPRWASHER |