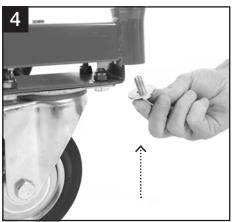

Tools - 17mm Spanner

| COMPONENT CHECK LIST |                    |              |
|----------------------|--------------------|--------------|
| Component            | Quantity           | Code         |
| Base                 | 1                  | WPRBASE      |
| Handle               | 2/4                | SP-WPR7      |
| Bolt                 | 1<br>per<br>handle | SP-WPRBOLT   |
| Washer               | 1<br>per<br>handle | SP-WPRWASHER |