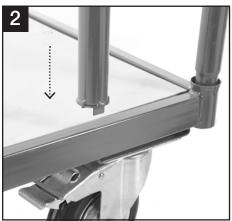

| COMPONENT CHECK LIST |                    |              |
|----------------------|--------------------|--------------|
| Component            | Quantity           | Code         |
| Base                 | 1                  | WPRBASE      |
| Handle               | 2/4                | SP-WPR7      |
| Bolt                 | 1<br>per<br>handle | SP-WPRBOLT   |
| Washer               | 1<br>per<br>handle | SP-WPRWASHER |